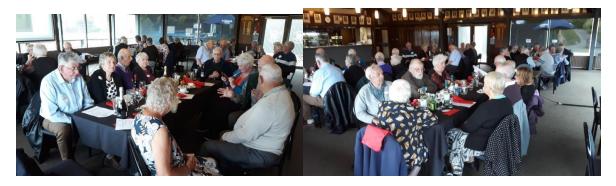

About 40 members attended the Christmas/AGM function at the Otago Golf Club where we celebrated our centenary. Two of our longest serving members cut the cake.

Our bus trip this year was to Riverside Castle (North of Oamaru) and restaurant where we enjoyed lunch and tour of the Castle. It is a really fascinating place. We were also joined by some Oamaru members who enjoyed their day with us.

Mr David Horne and Mrs Moyra Brown cutting the Centennial cake at our AGM held on 2nd December 2020

Mr Bill Price Branch Chairperson (left) and Mr Robert Morey Branch secretary/treasurer (right)

Some members enjoying the AGM meal