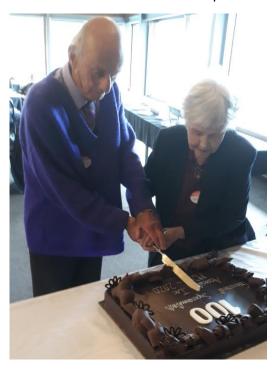

About 40 members attended the Christmas/AGM function at the Otago Golf Club where we celebrated our centenary. Two of our longest serving members cut the cake.

Our bus trip this year was to Riverside Castle (North of Oamaru) and restaurant where we enjoyed lunch and tour of the Castle. It is a really fascinating place. We were also joined by some Oamaru members who enjoyed their day with us.

Mr David Horne and Mrs Moyra Brown cutting the Centennial cake at our AGM held on 2nd December 2020

Mr Bill Price Branch Chairperson (left) and Mr Robert Morey Branch secretary/treasurer (right)

Some members enjoying the AGM meal